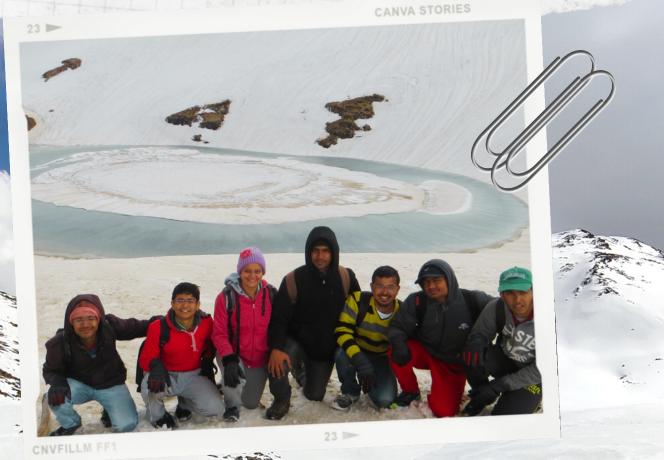

# **Bhrigu Lake Trek**

Hiking • River rafting • Adventure Games • rope courses • paragliding • and much more!

**Drive Base camp to Gulaba** 

Day-5

**Trek to Bhrigu lake** 

Day- 6

Trek to Gulaba & drive to Manali

Day-7

Trek to Bijli Mahadev or Parashar Lake

Day-8