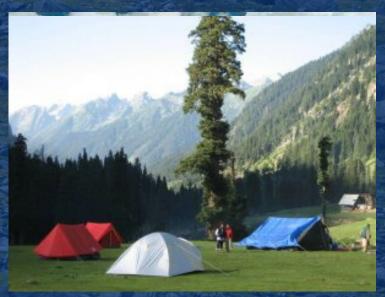

# Kashmir Great Lakes Trek

Kashmir Great Lakes is one of the most beautiful treks in India. No question. It validates Kashmir's mythical status as "Heaven on the Earth".

- What makes this trek memorable•
- The variety of the valleys and meadows.
- Every day seen 360° panorama of wild, rugged mountains.
- Rolling meadows and turquoise alpine lakes.
- The colors of Kashmir Great Lakes an IMAX 3D experience.

# **Tour Info**

**Nature of Trip > Trekking & Camping** 

**Best Season > July, August** 

**Grade > Moderate to Difficult** 

Temperature > 17°C to 20°C (Max. During Day Time) to 3°C to 4°C (Min. During Night Time)

**Location > Sonmarg, Kashmir** 

Max. Altitude > 4206 m/13800ft.

**Duration > 09 Days / 08 Nights** 

Age limit > 18 to 55 years

Day 1 Drive a Srinagar (5200 ft.) to Sonmarg (7800 ft.); 85 KM, 3 hr

Day 2 Sonmarg (7800 ft.) to Nichnai (11838 ft.); 9KM, 5 hr